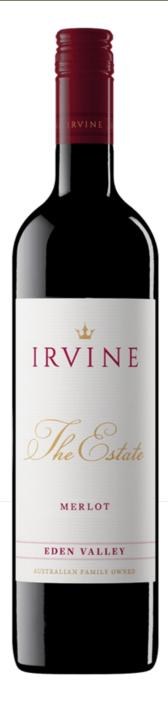

## Irvine Estate Merlot

Code

IRVI205

An excellent example of Eden Valley Merlot. Layered complexity offered through integrated French oak maturation. Approachable now with mid-term cellaring potential.

## Tasting Notes:

Deep dark red in colour. An expressive nose full of summer berries and spice. Medium-bodied with great elegance and restraint. Redcurrant and creamy oak with bright acidity and fine tannin.

| Specification     |                                                                                                                                                            |
|-------------------|------------------------------------------------------------------------------------------------------------------------------------------------------------|
| ABV               | 14.4%                                                                                                                                                      |
| Size              | 75cl                                                                                                                                                       |
| Drinking Window   | Drink now                                                                                                                                                  |
| Country           | Australia                                                                                                                                                  |
| Region            | South Australia                                                                                                                                            |
| Area              | Eden Valley                                                                                                                                                |
| Туре              | Red Wine                                                                                                                                                   |
| Grapes            | Merlot                                                                                                                                                     |
| Vintage           | 2020                                                                                                                                                       |
| Body              | Refined and distinguished                                                                                                                                  |
| Producer          | Irvine Wines                                                                                                                                               |
| Producer Overview | From the very beginning, the Irvine family has been distinguished as the Merlot Masters, a title rewarded with international awards vintage after vintage. |
| Closure Type      | Screw Cap                                                                                                                                                  |
| Food Matches      | Enjoy with pan fried game and roasted potatos                                                                                                              |
| Press Comments    | Highly Commended - Wine Merchant Top 100, 2024.                                                                                                            |